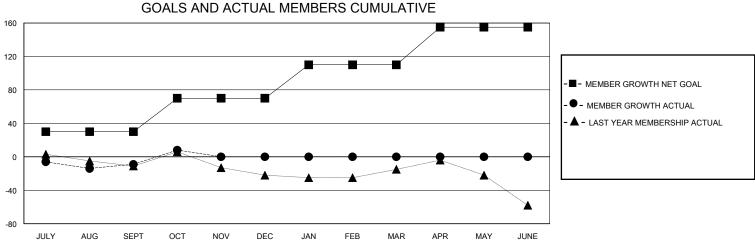

## District 13 OH5

GMT: LOCATION OHIO GMT CA

| •             |               |             |               |                       |                        |                         |                                                    |  |  |
|---------------|---------------|-------------|---------------|-----------------------|------------------------|-------------------------|----------------------------------------------------|--|--|
|               | Club          | s           |               | Members               |                        |                         |                                                    |  |  |
|               | RESULTS FOR   | R 2023-2024 |               | RESULTS FOR 2023-2024 |                        |                         |                                                    |  |  |
| QUARTER       | NEW CLUB GOAL | NEW CLUBS   | DROPPED CLUBS | QUARTER MEME          | BER GROWTH NET<br>GOAL | MEMBER GROWTH<br>ACTUAL | DROPPED<br>MEMBERS ACTUAL<br>(including transfers) |  |  |
| JULY/AUG/SEPT | 0             | 0           | 1             | JULY/AUG/SEPT         | 30                     | 29                      | 32                                                 |  |  |
| OCT/NOV/DEC   | 0             | 1           | 0             | OCT/NOV/DEC           | 40                     | 48                      | 31                                                 |  |  |
| JAN/FEB/MAR   | 0             | 0           | 0             | JAN/FEB/MAR           | 40                     | 0                       | 0                                                  |  |  |
| APR/MAY/JUNE  | 0             | 0           | 0             | APR/MAY/JUNE          | 45                     | 0                       | 0                                                  |  |  |