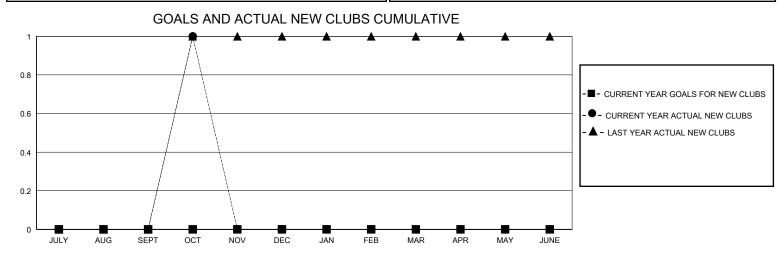

## District 13 OH5

GMT: LOCATION OHIO GMT CA

| •             |               |             |               |                       |                        |                         |                                                    |  |  |
|---------------|---------------|-------------|---------------|-----------------------|------------------------|-------------------------|----------------------------------------------------|--|--|
|               | Club          | s           |               | Members               |                        |                         |                                                    |  |  |
|               | RESULTS FOR   | R 2023-2024 |               | RESULTS FOR 2023-2024 |                        |                         |                                                    |  |  |
| QUARTER       | NEW CLUB GOAL | NEW CLUBS   | DROPPED CLUBS | QUARTER MEME          | BER GROWTH NET<br>GOAL | MEMBER GROWTH<br>ACTUAL | DROPPED<br>MEMBERS ACTUAL<br>(including transfers) |  |  |
| JULY/AUG/SEPT | 0             | 0           | 1             | JULY/AUG/SEPT         | 30                     | 29                      | 32                                                 |  |  |
| OCT/NOV/DEC   | 0             | 1           | 0             | OCT/NOV/DEC           | 40                     | 48                      | 31                                                 |  |  |
| JAN/FEB/MAR   | 0             | 0           | 0             | JAN/FEB/MAR           | 40                     | 0                       | 0                                                  |  |  |
| APR/MAY/JUNE  | 0             | 0           | 0             | APR/MAY/JUNE          | 45                     | 0                       | 0                                                  |  |  |